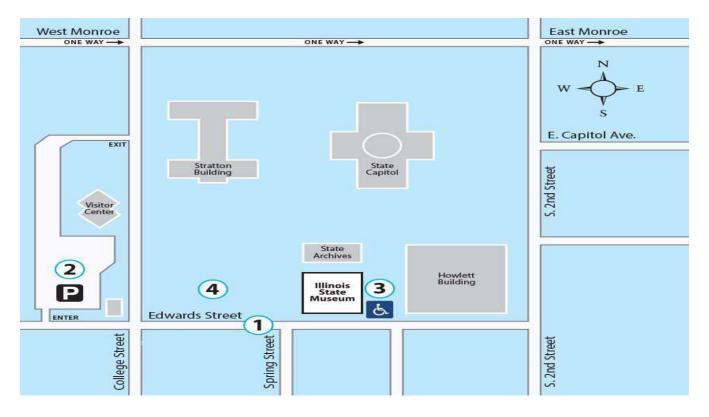

## Please note areas near the Illinois State Museum and on the Capitol Complex are currently under construction. Allow extra time to find parking. See map below.

1 Metered parking can be found along Edwards Street in front of the Illinois State Museum.

<sup>2</sup> Free parking, including bus parking, is available at the State Capitol Complex Visitors Center Lot one block west of the Illinois State Museum.

3 Designated handicapped parking is found at the front of the lot (see 3 below). All lots are fully wheelchair accessible.